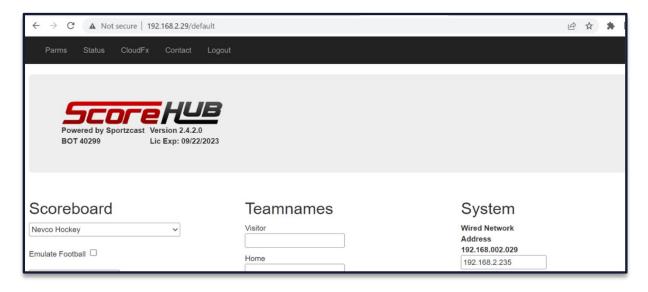

## Login and password

Login: sportzcast5037113

Password: sportzcast5037113

## **Accessing Wi-Fi via IP address**

Access the Wi-Fi via IP address in a browser: