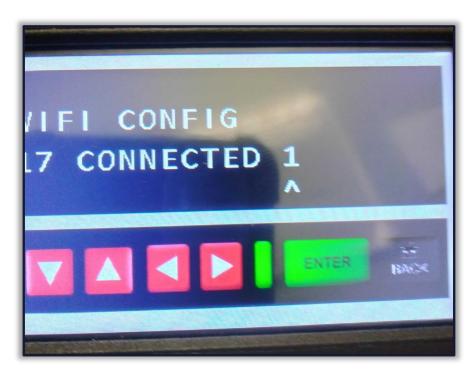

## Accessing Wi-Fi from the device

In order to access Wi-Fi from the device please follow the steps below:

1. Press and hold the green ENTER button.

- 2. The ^ will appear under 0 for OFF, or under 1 for ON.
  - \* Switch to O/off before adding Wi-Fi SSID and password.\*\*\*

3. The screen below is for the SSID.

4. This screen is for Password

5. Go back and press and hold ENTER. The ^ carat will show up again under O. Up arrow and change to 1 to re-enable Wi-Fi.

For assistance, please contact Sportzcast Support: