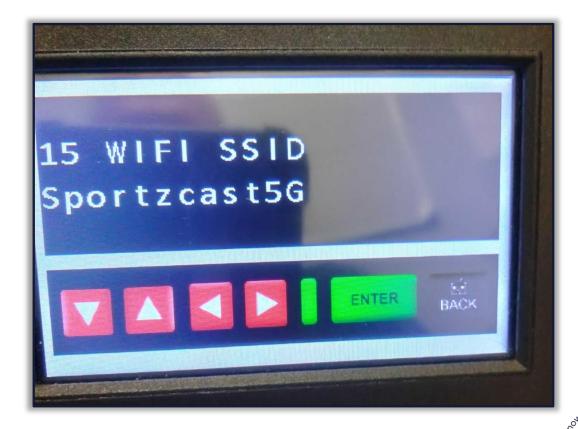

3. The screen below is for the SSID.

4. This screen is for Password

5. Go back and press and hold ENTER. The ^ carat will show up again under O. Up arrow and change to 1 to re-enable Wi-Fi.

For assistance, please contact Sportzcast Support: