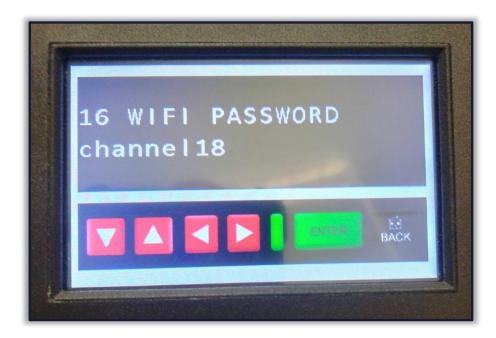

3. The screen below is for the SSID.

4. This screen is for Password

5. Go back and press and hold ENTER. The ^ carat will show up again under O. Up arrow and change to 1 to re-enable Wi-Fi.

For assistance, please contact Sportzcast Support: