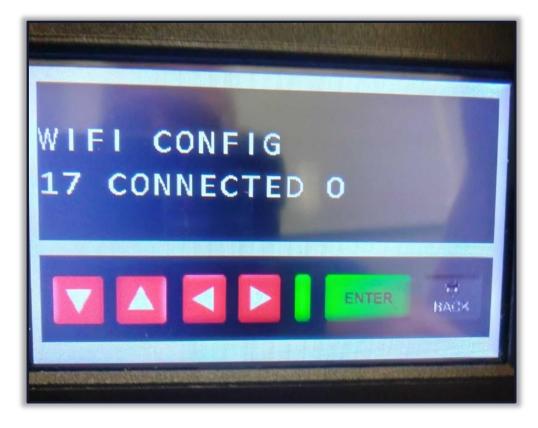

## Accessing Wi-Fi from the device

In order to access Wi-Fi from the device please follow the steps below:

1. Press and hold the green ENTER button.

- 2. The ^ will appear under 0 for OFF, or under 1 for ON.
  - \* Switch to O/off before adding Wi-Fi SSID and password.\*\*\*