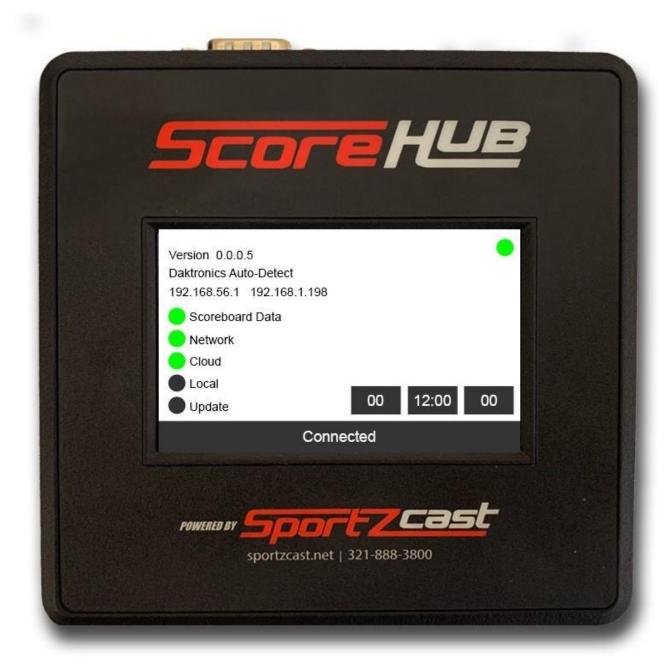

ScoreHub installation guide



## **ScoreHub**



## Login and password

Login: sportzcast5037113

Password: sportzcast5037113



## **Accessing Wi-Fi via IP address**

Access the Wi-Fi via IP address in a browser:



## Accessing Wi-Fi from the device

In order to access Wi-Fi from the device please follow the steps below:

1. Press and hold the green ENTER button.





- 2. The ^ will appear under 0 for OFF, or under 1 for ON.
  - \* Switch to O/off before adding Wi-Fi SSID and password.\*\*\*



3. The screen below is for the SSID.



4. This screen is for Password



5. Go back and press and hold ENTER. The ^ carat will show up again under O. Up arrow and change to 1 to re-enable Wi-Fi.



For assistance, please contact Sportzcast Support:

 ${\tt sportzcastcs} @ {\tt geniussports.com}$ 

321-888-3800