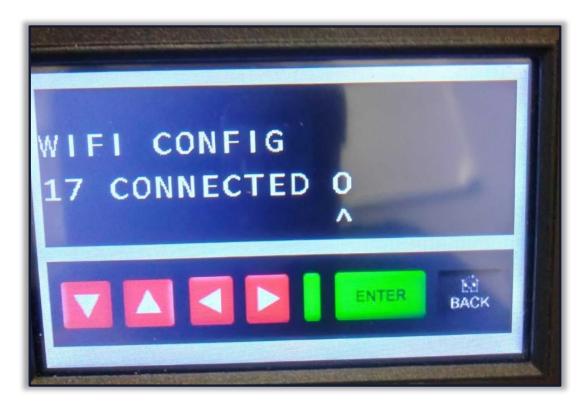

## Accessing Wi-Fi from the device

In order to access Wi-Fi from the device please follow the steps below:

1. Press and hold the green ENTER button.

- 2. The ^ will appear under 0 for OFF, or under 1 for ON.
  - \* Switch to O/off before adding Wi-Fi SSID and password.\*\*\*

3. The screen below is for the SSID.

4. This screen is for Password

5. Go back and press and hold ENTER. The ^ carat will show up again under O. Up arrow and change to 1 to re-enable Wi-Fi.

For assistance, please contact Sportzcast Support: